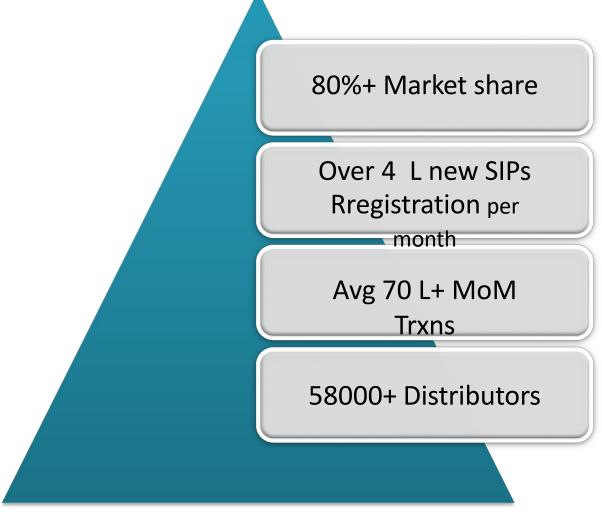

h No paperwork and all AMCs BSE tied up completely digital with with no extra effort DCE Useful for distributors as Start selling AMC new AMCs enter the products. No more worry Industry on withheld commission



#### **Business Analytics / Dashboards**





DATA LAST UPDATED ON: 22/10/2019 View Import detail Search Client

Module : Back-Office

Version: UltraLite

Latest NAV: 17/11/2019

VijyalPrism

One /stop /solution to all your financial needs, Shop No.- 39,40/41, Ascon Plaza A.M Road,

helpdesk@vijyaiprism.com , (M.)+919321048145



"Best viewed with Chrome or Firefox 3.6 with a resolution of 1366 x 768 Pixels." "For Direct Print Use Google Chrome only."

2017 @ VIJYA IPRISM INFOTECH PVT LTD

## Online MF Integration through BSE StAR MF





#### BSE STAR MF PLATFORM – ATA GLANCE!





#### BSE STAR MF PLATFORM - Contact Details!



+ 22 3059 4050 MF.product@Bseindia.com