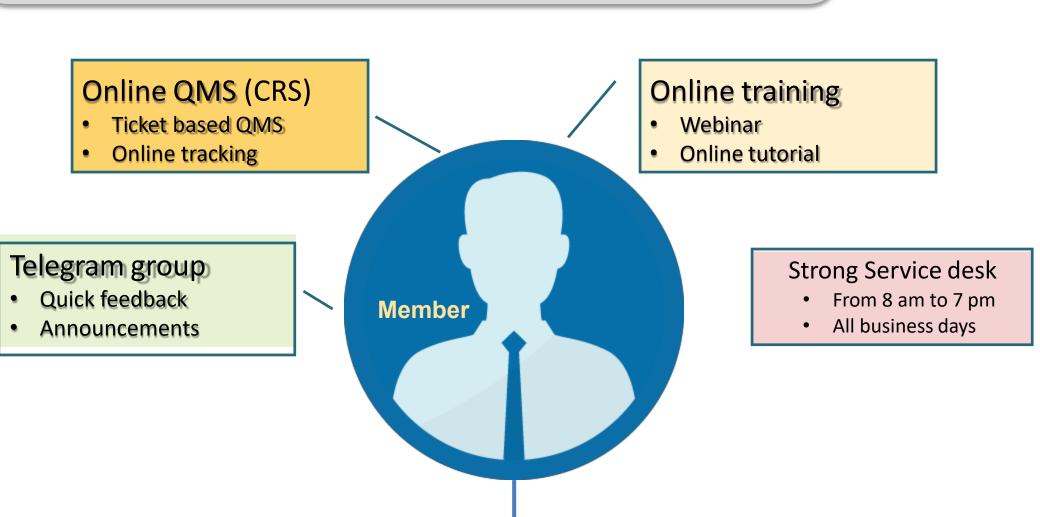

#### **STRONG SUPPORT SYSTEM**

#### WE CARE FOR YOU....

**Regional Support Team** 

#### One solution... Multiple benefits

Update clients FATCA for all RTAs at a time

1 Solution Multiple Benefits

Cater all types of clients – Retail / NRI / etc.

Built in APIs Supports any Back Office Platform

Dedicated Resource for all Type of Queries

Bulk Excel Uploading transactions / SIPs

In Built Hierarchy