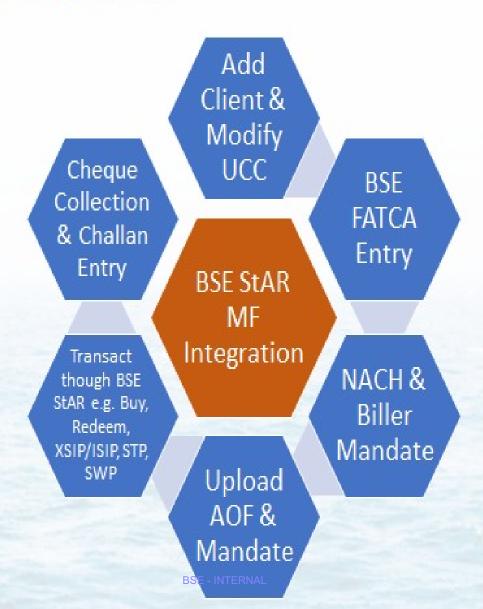

## Online MF Integration through BSE StAR MF

#### BSE STAR MF PLATFORM – ATA GLANCE!