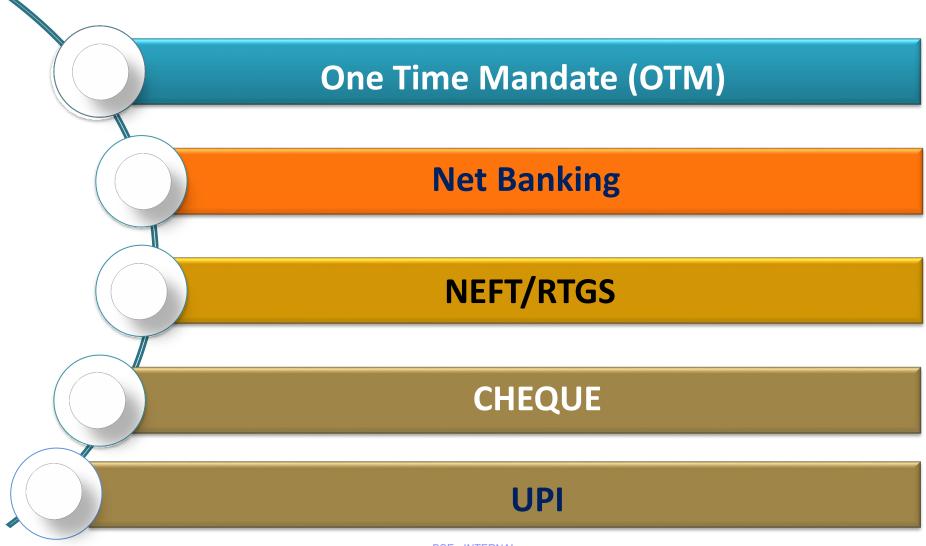

#### DIFFERENT PAYMENT OPTIONS AVAILABLE

#### **DIFFERENT WAYS TO START SIPS**

XSIP

NACH based SIP
One Mandate , All AMCs
Scan facility is also available

**ISIP** 

Net Banking SIP Client has to add "BSE" as a biller in his/her netbanking No mandate is required

Net Banking Based Mandate Get Approved in 1 to 3 days . No Physical Mandate Required to upload