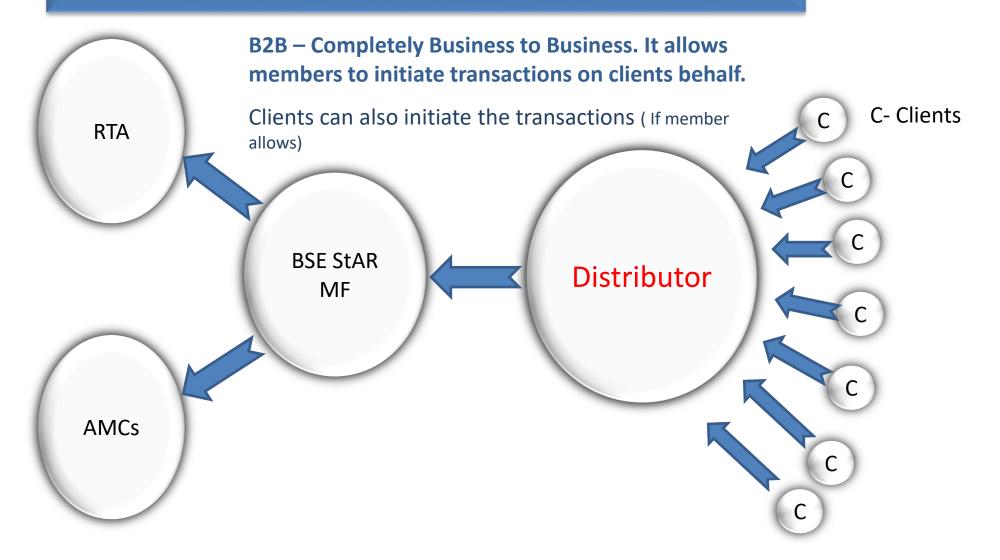

#### Redemption Flow

Member Initiate Transaction on clients behalf

BSE Send an Email & SMS to client for authorisation Client Authorise the transaction

BSE sends the order to RTAs RTA Verify the order and confirm back to ICCL AMC credit the redemption amount to clients registered Bank A/c