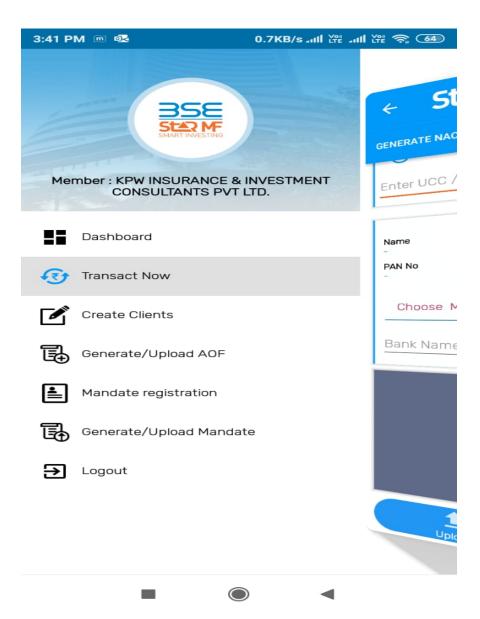

## IFA StAR MF Mobility BSE Limited

### INVESTOR BSE STAR MF

**BSE Limited** 

Uninstall

Uninstall

Open

Open

Transaction Type