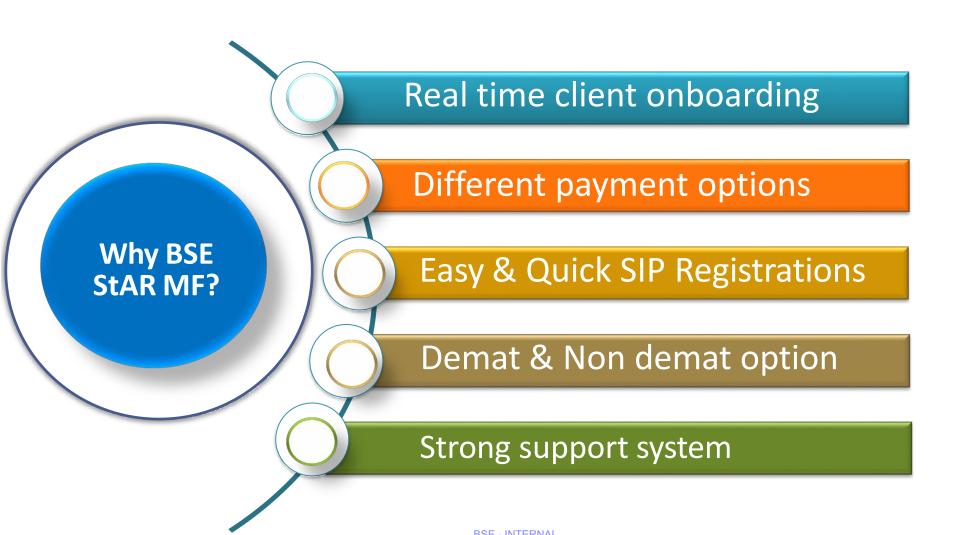

to Digital Mode BSE StAR MF Platform

✓ Insta-Membership (2-3 mins)

#### ✓ Cost saving:

- No Membership or Transaction Fees
- Significant time saving
- Overall transaction & Overhead Saving (Physical doc, travel, Backoffice, manpower etc)

#### ✓ Single window Solution:

- Platform open for AMCs
- Dedicated CRS & Help Desk Service
- Both Demat & Non Demat transaction mode
- Portfolio services for IFA
- Common empanelment across Multiple AMC

#### Flexi Membership as per the business model



#### **MFD**

Any distributor with valid ARN can opt for this membership to initiate transaction in Mutual Fund.

#### RIA

Available only for Registered Investment advisors (RIA), member can initiate transactions only in direct plans

#### Simplified order routing process



#### WHY BSE STAR MF?



#### EASY 4 STEPS TOTRANSACT

Step 1

Enter / upload Clients basic Information on BSE StAR MF Platform Step 2

Authentication by Client.

Step 3
Omitted

Generate & Upload scan image of AOF form signed by client on BSE StAR MF platform

Step 4

**FATCA of Client** 

#### Redemption Flow

Member Initiate Transaction on clients behalf

BSE Send an Email & SMS to client for authorisation Client Authorise the transaction

BSE sends the order to RTAs RTA Verify the order and confirm back to ICCL AMC credit the redemption amount to clients registered Bank A/c

#### DIFFERENT PAYMENT OPTIONS AVAILABLE



#### DIFFERENT PAYMENT OPTIONS AVAILABLE



#### QUICK SIP REGISTRATION



#### **DIFFERENT WAYS TO START SIPS**

XSIP

NACH based SIP
One Mandate , All AMCs
Scan facility is also available

**